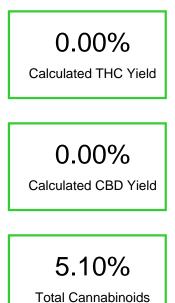

#### Cannabinoid Profile by HPLC

| Cannabinoid                                       | % wt | mg/ml | mg/unit |
|---------------------------------------------------|------|-------|---------|
| Delta-8-THC                                       | 5.1  | 47.94 | 28.05   |
| THC                                               | 0.0  | 0.0   | 0.0     |
| Total Cannabinoids                                | 5.10 | 47.9  | 28.0    |
| Calculated THC<br>Yield                           | 0.00 | 0.00  | 0.00    |
| Calculated CBD<br>Yield                           | 0.00 | 0.00  | 0.00    |
| Calculated Maximum THC Yield = THC + 0 877 * THCA |      |       |         |