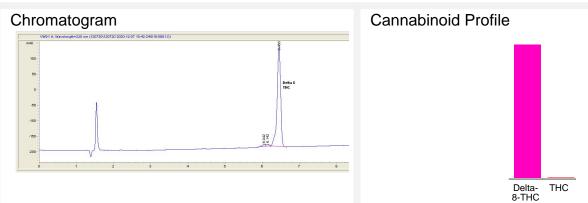

#### Cannabinoid Profile by HPLC

| Cannabinoid                                       | % wt | mg/ml | mg/unit |
|---------------------------------------------------|------|-------|---------|
| Delta-8-THC                                       | 5.1  | 47.94 | 28.05   |
| THC                                               | 0.0  | 0.0   | 0.0     |
| Total Cannabinoids                                | 5.10 | 47.9  | 28.0    |
| Calculated THC<br>Yield                           | 0.00 | 0.00  | 0.00    |
| Calculated CBD<br>Yield                           | 0.00 | 0.00  | 0.00    |
| Calculated Maximum THC Yield = THC + 0 877 * THCA |      |       |         |