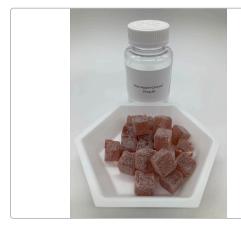

## **Canna River Delta 8 Gummies**

METRC Batch: ; METRC Sample:

Sample ID: 2106ENC4459\_2928 Strain: Pear+Apple+Caramel

Matrix: Ingestible Type: Soft Chew Batch#: 210609-2 Collected:

Received: 06/10/2021 Completed: 06/14/2021

Completed: 06/14/2021 Sample Size: 20 units; Batch: Client Canna River

2535 Conejo Spectrum St. Thousand Oaks, CA 91320

Summary

Test Date Tested Instr. Method Result
Batch Complete
Cannabinoids 06/11/2021 LC-DAD Complete