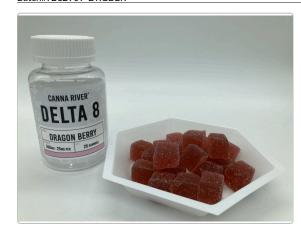

## Canna River Delta 8 Gummies

METRC Batch: ; METRC Sample:

Sample ID: 2109ENC8027\_4175 Strain: Dragon Berry 500mg

Matrix: Ingestible

Type: Soft Chew Batch#: 212909-DRGBER Client Canna River

Collected: Received: 09/30/2021