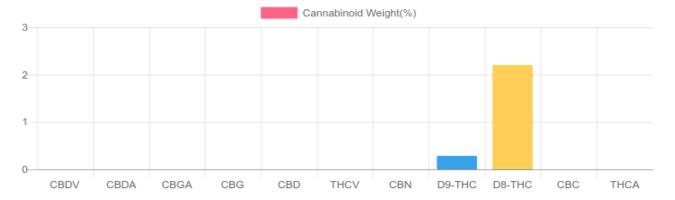

## Sample

0.283% D9-THC

N/D Total CBD

704.7 mg Cannabinoids per unit

N/D mg CBD per

1 unit = 30 grams per unit x Cannabinoid concentration

## Cannabinoids Test

SHIMADZU INTEGRATED UPLC-PDA

| GSL SOP 400        | PREPARED: 08/24/2020 17:37:00 |        | UPLOADED: 08/25/2020 20:17:44 |         |
|--------------------|-------------------------------|--------|-------------------------------|---------|
| Cannabinoids       | binoids LOQ                   |        | mg/g                          | mg/unit |
| D9-THC             | 10 PPM                        | 0.283% | 2.826                         | 80.1    |
| THCA               | 10 PPM                        | N/D    | N/D                           | N/D     |
| CBD                | 10 PPM                        | N/D    | N/D                           | N/D     |
| CBDA               | 20 PPM                        | N/D    | N/D                           | N/D     |
| CBDV               | 20 PPM                        | N/D    | N/D                           | N/D     |
| CBC                | 10 PPM                        | N/D    | N/D                           | N/D     |
| CBN                | 10 PPM                        | N/D    | N/D                           | N/D     |
| CBG                | 10 PPM                        | N/D    | N/D                           | N/D     |
| CBGA               | 20 PPM                        | N/D    | N/D                           | N/D     |
| D8-THC             | 10 PPM                        | 2.203% | 22.032                        | 624.6   |
| THCV               | 10 PPM                        | N/D    | N/D                           | N/D     |
| TOTAL D9-THC       |                               | 0.283% | 0.283%                        | 80.1    |
| TOTAL CBD*         |                               | N/D    | N/D                           | N/D     |
| TOTAL CANNABINOIDS |                               | 2.486% | 24.858                        | 704.7   |