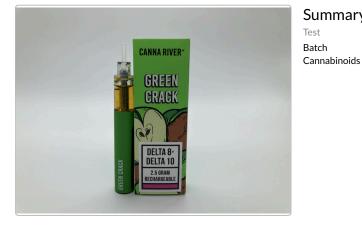

## Canna River Delta 8+Delta 10 Disposable

METRC Batch: ; METRC Sample:

Sample ID: 2109ENC7906\_3831

Strain: Green Crack Delta 8+Delta 10 -Disposable - 2.5 Grams - Rechargeable Matrix: Concentrates & Extracts

Type: Distillate

Batch#: D210261-GRCRK

Client Canna River Collected:

Received: 09/27/2021 Lic.#

Completed: 09/29/2021 Sample Size: 1 units; Batch:

2535 Conejo Spectrum St. Thousand Oaks, CA 91320

Test Date Tested Batch