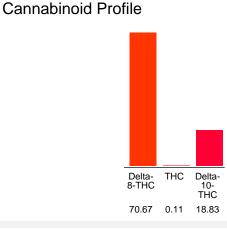

#### Cannabinoid Profile by HPLC

| Cannabinoid                       | % wt             | mg/g  |
|-----------------------------------|------------------|-------|
| Delta-8-THC                       | 70.67            | 706.7 |
| THC                               | 0.11             | 1.1   |
| Delta-10-THC                      | 18.83            | 188.3 |
| Total Cannabinoids                | 89.61            | 896.1 |
| Calculated THC Yield              | 0.11             | 1.10  |
| Calculated CBD Yield              | 0.00             | 0.00  |
| Calculated Maximum THC Yield = TH | C + 0.877 * THCA |       |
| Calculated Maximum CBD Yield = CB | D + 0.877 * CBDA |       |