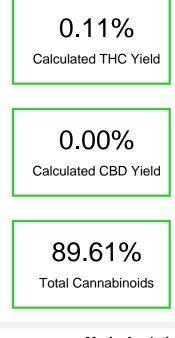

#### Cannabinoid Profile by HPLC

| Cannabinoid                       | % wt             | mg/g  |
|-----------------------------------|------------------|-------|
| Delta-8-THC                       | 70.67            | 706.7 |
| THC                               | 0.11             | 1.1   |
| Delta-10-THC                      | 18.83            | 188.3 |
| Total Cannabinoids                | 89.61            | 896.1 |
| Calculated THC Yield              | 0.11             | 1.10  |
| Calculated CBD Yield              | 0.00             | 0.00  |
| Calculated Maximum THC Yield = TH | C + 0.877 * THCA |       |
| Calculated Maximum CBD Yield = CB | D + 0.877 * CBDA |       |