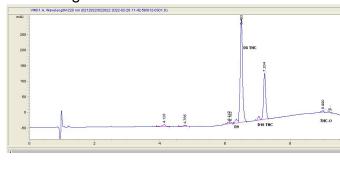

# Analysis Report

### **TRE House**

Chatsworth, CA 91311

### Sample 522-022822-001

TRE House- Lemon Jack- Sativa Sample Submitted: 02-28-2022; Report Date: 02-28-2022

(888) 991-7471

## TRE House- Lemon Jack- Sativa

Distillate

#### Chromatogram





#### Cannabinoid Profile by HPLC



| Cannabinoid                       | % wt             | mg/g  |
|-----------------------------------|------------------|-------|
| Delta-8-THC                       | 70.67            | 706.7 |
| THC                               | 0.11             | 1.1   |
| Delta-10-THC                      | 18.83            | 188.3 |
| Total Cannabinoids                | 89.61            | 896.1 |
| Calculated THC Yield              | 0.11             | 1.10  |
| Calculated CBD Yield              | 0.00             | 0.00  |
| Calculated Maximum THC Yield = TH | C + 0.877 * THCA |       |
| Calculated Maximum CBD Yield = CB | D + 0.877 * CBDA |       |

**Notes:** THC-O 1.2% based on percentage in the chromatogram; no reference standard is available.

Marin Ana