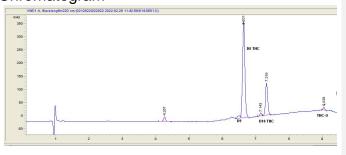

#### Chromatogram

Calculated Maximum THC Yield = THC + 0.877 \* THCA Calculated Maximum CBD Yield = CBD + 0.877 \* CBDA

Notes: THC-0 2.11% based on percentage in the chromatogram; no reference standard is available.

Marin Analytics, LLC