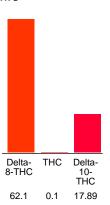

#### Cannabinoid Profile by HPLC

0.10%

Calculated THC Yield

0.00%

Calculated CBD Yield

80.09%

**Total Cannabinoids** 

| Cannabinoid               | % wt  | mg/g  |
|---------------------------|-------|-------|
| Delta-8-THC               | 62.1  | 621.0 |
| THC                       | 0.1   | 1.0   |
| Delta-10-THC              | 17.89 | 178.9 |
| <b>Total Cannabinoids</b> | 80.09 | 800.9 |
| Calculated THC Yield      | 0.10  | 1.00  |
| Calculated CBD Yield      | 0.00  | 0.00  |