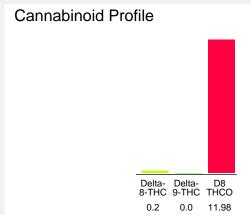

#### Cannabinoid Profile by HPLC

0.00%

Calculated Delta-9-THC Yield

0.00%

Calculated CBD Yield

| <u>unit</u> |
|-------------|
| 1.7         |
| 0.0         |
| .83         |
| 3.5         |
| .00         |
| 00.0        |
| 1           |

Calculated Maximum Delta-9-THC Yield = Delta-9-THC + 0.877 \* THCA Calculated Maximum CBD Yield = CBD + 0.877 \* CBDA

12.18%

**Total Cannabinoids** 

Marin Analytics, LLC 250 Bel Marin Keys Blvd, Suite D4 Novato, CA 94949