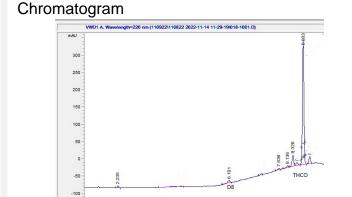

#### Cannabinoid Profile by HPLC

0.00%

Calculated Delta-9-THC Yield

0.00%

Calculated CBD Yield

| <u>unit</u> |
|-------------|
| 1.7         |
| 0.0         |
| .83         |
| 3.5         |
| .00         |
| 00.0        |
| 1           |

Calculated Maximum Delta-9-THC Yield = Delta-9-THC + 0.877 \* THCA Calculated Maximum CBD Yield = CBD + 0.877 \* CBDA

12.18%

**Total Cannabinoids** 

Marin Analytics, LLC 250 Bel Marin Keys Blvd, Suite D4 Novato, CA 94949