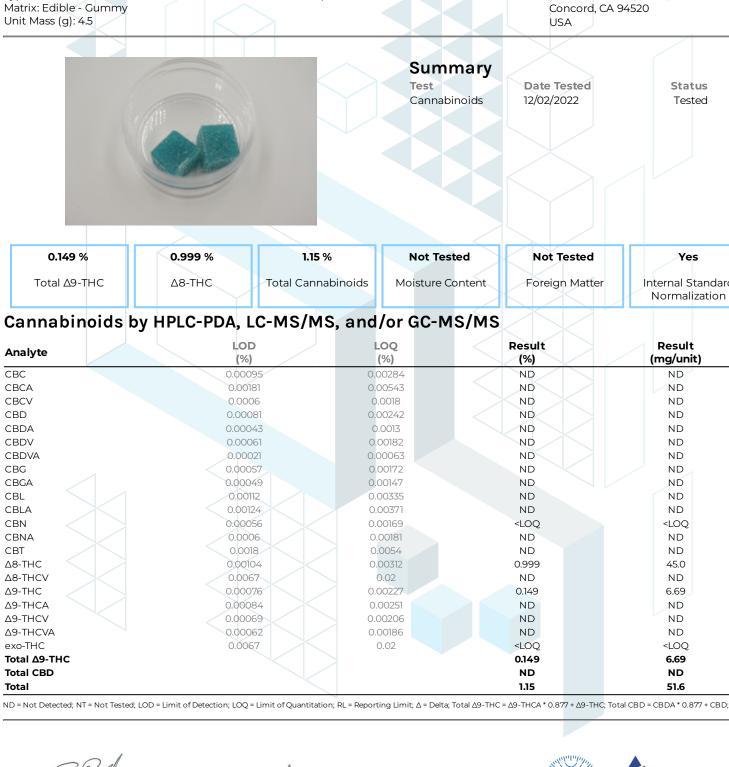

**KCA** Laboratories 232 North Plaza Drive Nicholasville, KY 40356

kca

Modus (Sour Blue Razz)

Sample ID: SA-221122-14318

Batch: M850SBR-S61

CBC

CBCA

CBCV