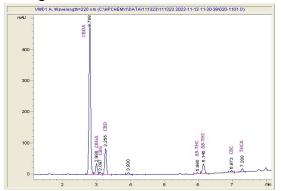

## Alternative Health Distribution

# Sample 471-111323-092

D8 Flower

Sample Submitted: 11-13-2023; Report Date: 11-18-2023

### D8 Flower

Plant Material: Infused Flower

#### Chromatogram





#### Cannabinoid Profile by HPLC

0.21%

Delta-9-THC

2.49%

**CBD** 

19.15%

**Total Cannabinoids** 

| Cannabinoid          | % wt  | mg/g   |
|----------------------|-------|--------|
| CBDA                 | 12.17 | 121.67 |
| CBGA                 | 0.958 | 9.58   |
| CBG                  | 0.21  | 2.1    |
| CBD                  | 2.485 | 24.85  |
| Delta-8-THC          | 2.523 | 25.23  |
| Delta-9-THC          | 0.213 | 2.13   |
| CBC                  | 0.187 | 1.87   |
| THCA                 | 0.403 | 4.03   |
| Total Cannabinoids   | 19.15 | 191.5  |
| Calculated Total THC | 0.57  | 5.66   |
| Calculated CBD Yield | 13.16 | 131.55 |

Calculated Total THC = Delta-9-THC + 0.877 \* THCA Calculated Maximum CBD Yield = CBD + 0.877 \* CBDA

Marin Analytics, LLC

250 Bel Marin Keys B