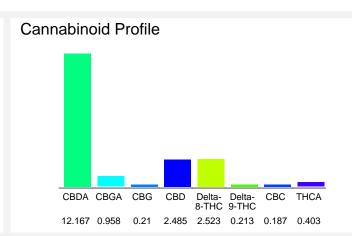

#### Cannabinoid Profile by HPLC

0.21%

Delta-9-THC

2.49%

**CBD** 

19.15%

**Total Cannabinoids** 

| Cannabinoid          | % wt  | mg/g   |
|----------------------|-------|--------|
| CBDA                 | 12.17 | 121.67 |
| CBGA                 | 0.958 | 9.58   |
| CBG                  | 0.21  | 2.1    |
| CBD                  | 2.485 | 24.85  |
| Delta-8-THC          | 2.523 | 25.23  |
| Delta-9-THC          | 0.213 | 2.13   |
| CBC                  | 0.187 | 1.87   |
| THCA                 | 0.403 | 4.03   |
| Total Cannabinoids   | 19.15 | 191.5  |
| Calculated Total THC | 0.57  | 5.66   |
| Calculated CBD Yield | 13.16 | 131.55 |

Calculated Total THC = Delta-9-THC + 0.877 \* THCA Calculated Maximum CBD Yield = CBD + 0.877 \* CBDA

Marin Analytics, LLC

250 Bel Marin Keys Blvd, Suite D4 Novato, CA 94949

833-321-TEST / info@marinanalytics.com